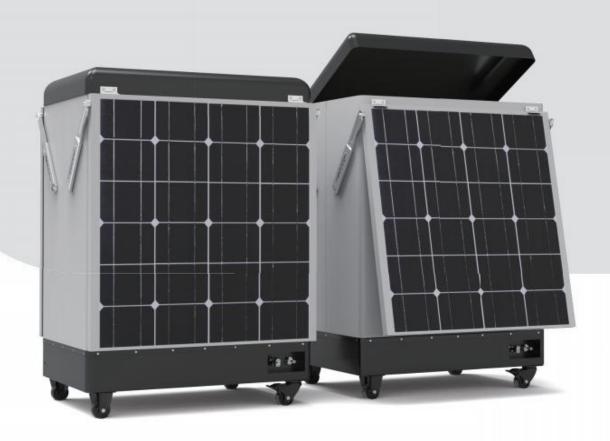

# CTE-Solar Freezer

## Solar Mobile DC Refrigerator

### Leading Technology

Advanced BMS and PV controller.
Integrated design of refrigerator, battery and photovoltaic module.

### Comprehensive Smart System

Can be powered by solar energy, mains electricity.
Battery level, temperature, fault OLED display, intelligent protection.

| Model                          | CTE-Solar Freezer                   |
|--------------------------------|-------------------------------------|
| Capacity                       | 2.56kWh                             |
| Battery Type                   | LiFePO4                             |
| Battery Voltage                | 12.8V                               |
| Photovoltaic Module            | 670*580/60W/18V*2                   |
| DC Output                      | 5V USB*2                            |
| Refrigerator Volume            | 75 Liter                            |
| Refrigerator Temperature Range | -20°C~20°C                          |
| Temperature Range              | 0 ~ +50°C                           |
| Humidity                       | 0 ~ 95% RH                          |
| Installation Method            | Mobile                              |
| Display                        | SOC status indicator, LED indicator |
| Safety Certificate             | UN3480                              |
| Size (W*D*H)                   | 600*410*840mm                       |